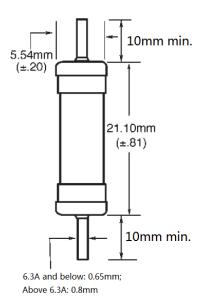

-------------|--|
| 1.0In                      | 4.0In        |  |
| 4 hour min.                | 120 sec max. |  |

#### Specifications

| Specification |         |                  |              |
|---------------|---------|------------------|--------------|
| Part No.      | Rated   | Rated<br>Current | Breaking     |
|               | Voltage |                  | Capacity (A) |
|               | AC/DC   |                  | AC/DC        |
| MV530.0.25    | 300V    | 250mA            |              |
| MV530.0.4     |         | 400mA            |              |
| MV530.0.5     |         | 500mA            | 3000A        |
| MV530.0.6     |         | 600mA            |              |
| MV530.10      |         | 10A              |              |

#### Dimension

MV530.xxx



MV530.xxxP





Rev.: May, 2015

35868





# 300VAC/DC, 5x20mm, Fast Acting, Ceramic Tube Fuses

## MV530 Series



#### **Time Current Curve**