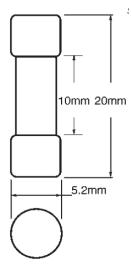

------------|--------------|--|
| 1.0In                      | 4.0In        |  |
| 4 hour min.                | 120 sec max. |  |

#### Specifications

| Specification |         |                  |              |
|---------------|---------|------------------|--------------|
| Part No.      | Rated   | Rated<br>Current | Breaking     |
|               | Voltage |                  | Capacity (A) |
|               | AC/DC   |                  | AC/DC        |
| MV530.0.25    | 300V    | 250mA            |              |
| MV530.0.4     |         | 400mA            |              |
| MV530.0.5     |         | 500mA            | 3000A        |
| MV530.0.6     |         | 600mA            |              |
| MV530.10      |         | 10A              |              |

#### Dimension

MV530.xxx



MV530.xxxP





Rev.: May, 2015

35868





# 300VAC/DC, 5x20mm, Fast Acting, Ceramic Tube Fuses

## MV530 Series



#### **Time Current Curve**