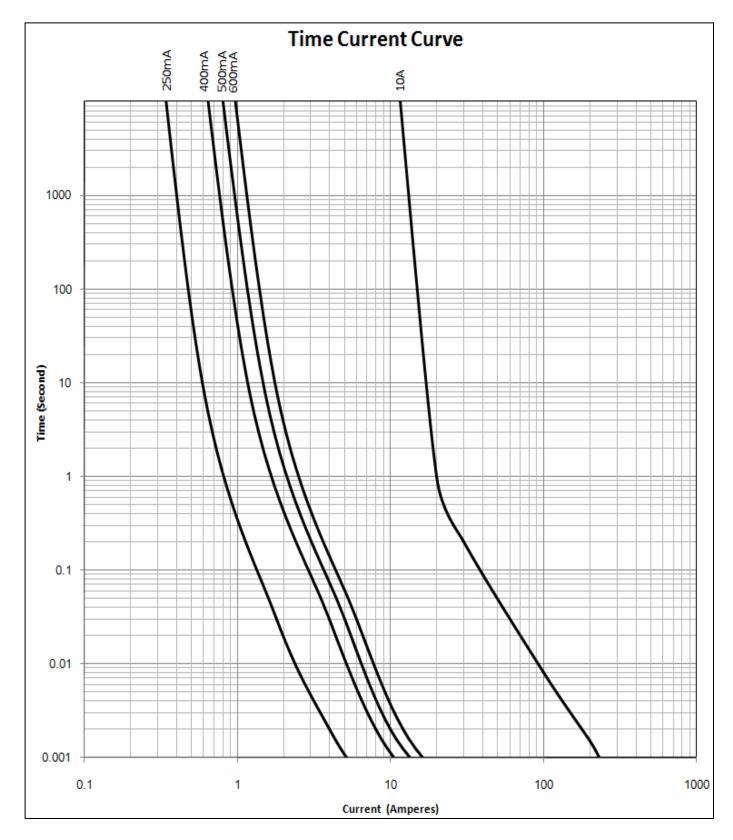

ns

| Specification |         |                  |              |
|---------------|---------|------------------|--------------|
| Part No.      | Rated   | Rated<br>Current | Breaking     |
|               | Voltage |                  | Capacity (A) |
|               | AC/DC   |                  | AC/DC        |
| MV530.0.25    | 300V    | 250mA            |              |
| MV530.0.4     |         | 400mA            |              |
| MV530.0.5     |         | 500mA            | 3000A        |
| MV530.0.6     |         | 600mA            |              |
| MV530.10      |         | 10A              |              |

#### Dimension

MV530.xxx



MV530.xxxP





Rev.: May, 2015

35868





# 300VAC/DC, 5x20mm, Fast Acting, Ceramic Tube Fuses

## MV530 Series



#### **Time Current Curve**